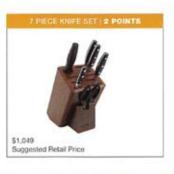

Other Wolf Gourmet products include a cutlery set, and a 10-piece cookware set!

Purchase a qualifying Sub-Zero Refrigerator and Wolf cooking appliance(s) and earn 3 points!

Purchase additional qualifying Sub-Zero and Wolf appliances and receive up to 6 more points!