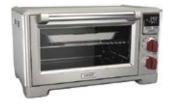

Wolf Gourmet countertop appliances are created with the attention to detail you have come to expect from Wolf. They believe that the gratification of cooking doesn't begin with the finished meal, but with its preparation. Revel in each step of the process using their high-performance appliances designed to withstand the rigors of any kitchen.

The Wolf Gourmet countertop oven with convection makes roasting a mouthwatering tenderloin as easy as it is in a Wolf range. The integrated temperature probe gives you the precise control to roast meats to perfection without ever opening the oven door, and the unique perimeter convection mode ensures uniform heat throughout the oven. You will enjoy faster, more consistent, more predictably delicious results for your baking, roasting, and broiling.