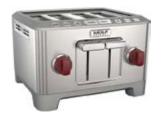

Wolf Gourmet countertop appliances are created with the attention to detail you have come to expect from Wolf. They believe that the gratification of cooking doesn't begin with the finished meal, but with its preparation. Revel in each step of the process using their high-performance appliances designed to withstand the rigors of any kitchen.

Wolf Gourmet toasters, two or four slice models, are crafted with advanced toasting technology. Wolf equipped the toasters with unique self-centering bread guides to deliver perfectly even results, regardless of bread type. Enjoy crunchy English muffins, golden toasted crumpets, brioche with a hint of color, or crisp and chewy bagels. You choose the browning with the precise control of the shade selector knob—from light to dark and everything between.