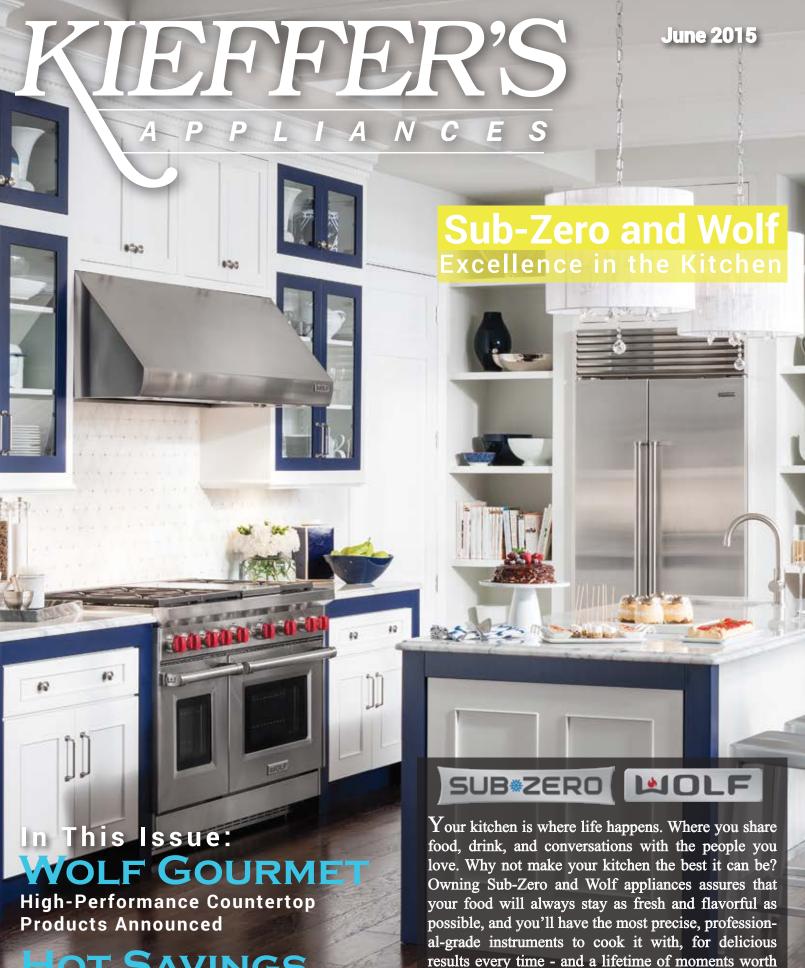

# Sub-Zero and Wolf (continued from page one)

Sub-Zero pioneered the concept of built-in refrigeration, blending its iconic refrigerators into the world's most beautiful kitchen designs. The built-in line offers a wide variety of sizes and configurations, and every model accommodates four distinct design approaches: stainless, overlay, flush inset and framed.

In need of a disappearing refrigerator? Sub-Zero perfected the concept. Integrated refrigerator and freezer units have no visible hinges or grilles, making it possible for your refrigeration to be indistinguishable from surrounding cabinets and

drawers. With over 30 sizes and configurations, integrated units are customizable to fit beautifully into any kitchen design.

Wolf distills legendary professional heritage, power and finesse into cooking equipment whose precise control ensures the dish you have in mind will be the dish you bring to the table.

Their gas and dual fuel ranges are unmistakable heirs of the cooking instruments that have been the choice of professionals for eight decades – and are now the favorite of discerning home cooks. Dual-stacked sealed burners deliver exhilarating precision and performance, while the convection oven provides consistent heat for perfect roasting, baking and broiling.