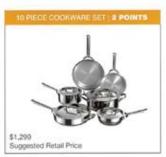

Other Wolf Gourmet products include a cutlery set, and a 10-piece cookware set!

Purchase a qualifying Sub-Zero Refrigerator and Wolf cooking appliance(s) and earn 3 points!

Purchase additional qualifying Sub-Zero and Wolf appliances and receive up to 6 more points!