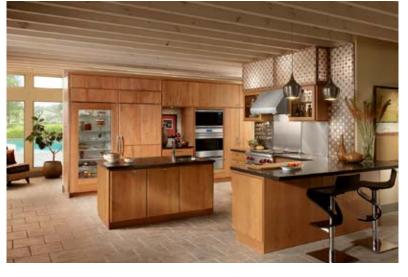

# Sub-Zero and Wolf (continued from page one)

Sub-Zero pioneered the concept of built-in refrigeration, blending its iconic refrigerators into the world's most beautiful kitchen designs. The built-in line offers a wide variety of sizes and configurations, and every model accommodates four distinct design approaches: stainless, overlay, flush inset and framed.

In need of a disappearing refrigerator? Sub-Zero perfected the concept. Integrated refrigerator and freezer units have no visible hinges or grilles, making it possible for your refrigeration to be indistinguishable from surrounding cabinets and

drawers. With over 30 sizes and configurations, integrated units are customizable to fit beautifully into any kitchen design.

Wolf distills legendary professional heritage, power and finesse into cooking equipment whose precise control ensures the dish you have in mind will be the dish you bring to the table.