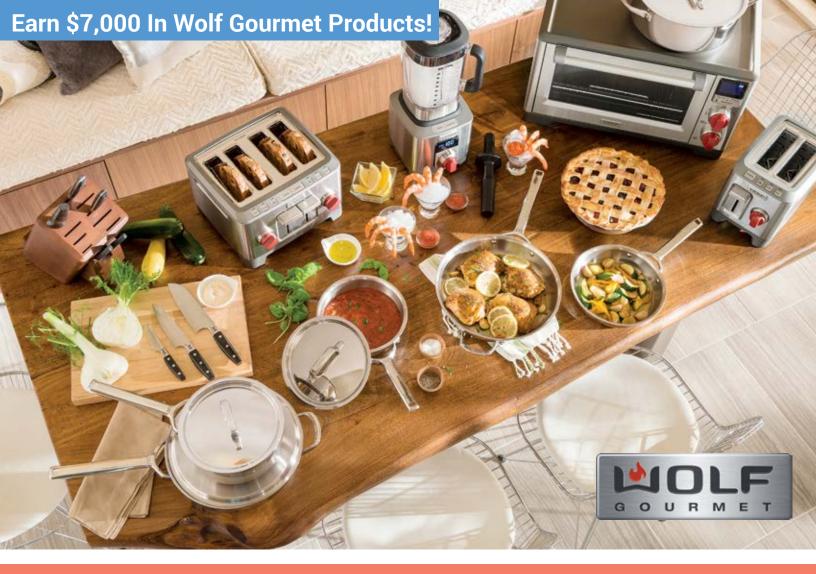

savoring.

HOT SAVINGS

Earn up to \$7,000 in Wolf Gourmet Products

Continued on Page 2 >>

# **Announcing Wolf Gourmet**

Wolf Gourmet countertop appliances are created with the attention to detail you have come to expect from Wolf. They believe that the gratification of cooking doesn't begin with the finished meal, but with its preparation. Revel in each step of the process using their high-performance appliances designed to withstand the rigors of any kitchen.

The Wolf Gourmet countertop oven with convection makes roasting a mouthwatering tenderloin as easy as it is in a Wolf range. The integrated temperature probe gives you the precise control to roast meats to perfection without ever opening the oven door, and the unique perimeter convection mode ensures uniform heat throughout the oven. You will enjoy faster, more consistent, more predictably delicious results for your baking, roasting, and broiling.

Wolf Gourmet toasters, two or four slice models, are crafted with advanced toasting technology. Wolf equipped the toasters with unique self-centering bread guides to deliver perfectly even results, regardless of bread type. Enjoy crunchy English muffins, golden toasted crumpets, brioche with a hint of color, or crisp and chewy bagels. You choose the browning with the precise control of the shade selector knob—from light to dark and everything between.

Whatever your taste, the Wolf Gourmet blender crafts what you crave. It offers complete control for complex recipes and pre-programmed settings for one touch smoothies and soups. Infinite speed control and quiet design are just the beginning.

Other Wolf Gourmet products include a cutlery set, and a 10-piece cookware set!

Purchase a qualifying Sub-Zero Refrigerator and Wolf cooking appliance(s) and earn 3 points!

Purchase additional qualifying Sub-Zero and Wolf appliances and receive up to 6 more points!

Get up to 9 TOTAL POINTS

EARNS YOU UP TO \$7,000 WORTH OF WOLF GOURMET PRODUCTS!